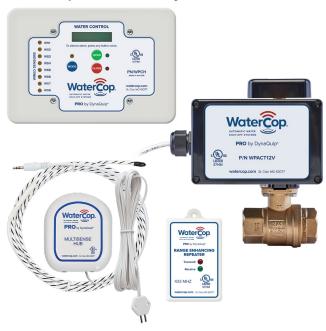

# WaterCop® Pro Indoor System

#### WaterCop® Pro Outdoor System

| PART NO. | DESCRIPTION                                         |
|----------|-----------------------------------------------------|
| WPK25    | CONTROL PANEL WITH 25' CABLE & PRO ACTUATOR         |
| WPK50    | CONTROL PANEL WITH 50' CABLE & PRO ACTUATOR         |
| WPK75    | CONTROL PANEL WITH 75' CABLE & PRO ACTUATOR         |
| WPKH25   | CONTROL PANEL (+HW INPUTS) 25' CABLE & PRO ACTUATOR |
| WPKH50   | CONTROL PANEL (+HW INPUTS) 50' CABLE & PRO ACTUATOR |
| WPKH75   | CONTROL PANEL (+HW INPUTS) 75' CABLE & PRO ACTUATOR |

#### **Multisense Hub Accessories**

| PART NO. | DESCRIPTION                                                  |
|----------|--------------------------------------------------------------|
| WPM      | WATERCOP MULTISENSE HUB                                      |
| WPM.XT   | WATERCOP PRO MULTISENSE SENSOR HUB (W/O AMBIENT TEMP SENSOR) |
| WPSC     | WATERCOP PRO LEAK SENSOR 10' CABLE AND PROBE                 |
| WPRS095  | WATERCOP PRO PRESSURE SENSOR 95 PSI MAX 1/4" NPT             |
| WROPE6   | WATERCOP PRO 6' ROPE SENSOR WITH PLUG, INCLUDES 20 CLIPS     |
| WSPLIT   | WATERCOP PRO AUXILLIARY SPLITTER FOR MULTISENSE HUB          |
| WEXT6    | WATERCOP PRO AUXILLIARY 6' EXTENSION                         |
| wcsg     | WATERCOP SENSOR GUARD                                        |
| ACA100   | WATERCOP PRO AC ADAPTER FOR LOW VOLTAGE MULTISENSE HUB       |
| RS100    | WATER CONTROL WALL SWITCH (CABLE NOT INCLUDED)               |
| WCSCLV   | WATERCOP SMART CONNECT – WIFI + MOBILE APP INTERFACE         |
| WPR      | WATERCOP PRO RANGE ENHANCING SENSOR REPEATER                 |