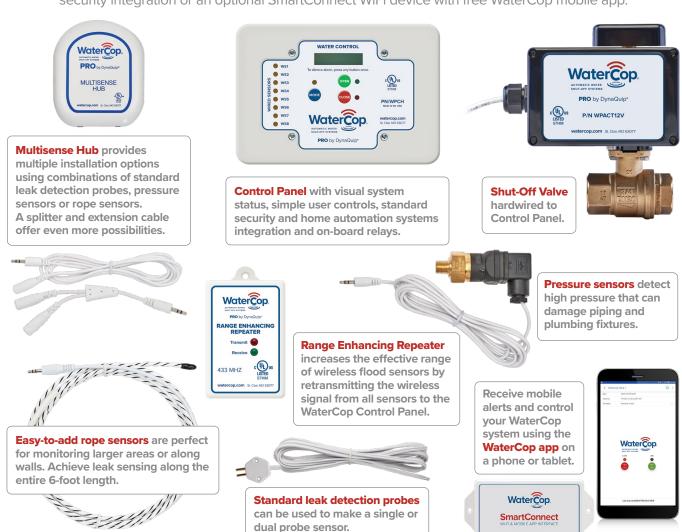

# Introducing WaterCop® Pro. The preferred residential and commercial system.

The WaterCop® Pro Indoor System features addressable sensors, a user interface with an LED screen, and flexible installation options. WaterCop® Pro Indoor Systems are preferred for single family, multi-family, condominium or commercial use where combinations of hardwired, wireless, rope and pressure sensors communicate with a Control Panel and hardwired actuator. WaterCop® Pro provides the most complete plumbing leak protection while offering the most flexible installation options and third party monitoring/ security integration or an optional SmartConnect WiFi device with free WaterCop mobile app.

# WaterCop® Pro quickly detects and automatically stops common plumbing floods.

#### **Features**

- NSF/ANSI 372\* approved lead-free brass, full flow, 600 psi rated industrial valve
- Sizes  $\frac{1}{2}$ " 1  $\frac{1}{4}$ " standard (1  $\frac{1}{2}$ " to 4" large valve integration available)
- Wireless sensors
- Single or dual wireless leak, rope and pressure sensors available
- Fully supervised and addressable sensors alert upon water detection, power lost, low battery, and sensor short/open
- 10' white sensor cord with corrosion-resistant gold-plated prongs
- Multisense hub supports up to 45 wireless leak sensors (90 point detection) or 8 hardwired sensors per control panel
- Wireless sensor signal can be enhanced for longer distances (Part No. WPR)
- · Local open/close water control
- · Can be used for above grade or below grade
- · Connection cable is not direct burial rated
- \* Lead Free NSF/ANSI 372 refers to the wetted surface of pipe, fitting and fixtures in potable water systems that have a weighted average lead content ≤ 0.25%. Source: California Health & Safety Code (116875); Vermont Act 193.

#### **Multisense Hub Accessories**

| PART NO. | DESCRIPTION                                                  |
|----------|--------------------------------------------------------------|
| WPM      | WATERCOP MULTISENSE HUB                                      |
| WPM.XT   | WATERCOP PRO MULTISENSE SENSOR HUB (W/O AMBIENT TEMP SENSOR) |
| WPSC     | WATERCOP PRO LEAK SENSOR 10' CABLE AND PROBE                 |
| WPRS095  | WATERCOP PRO PRESSURE SENSOR 95 PSI MAX 1/4" NPT             |
| WROPE6   | WATERCOP PRO 6' ROPE SENSOR WITH PLUG, INCLUDES 20 CLIPS     |
| WSPLIT   | WATERCOP PRO AUXILLIARY SPLITTER FOR MULTISENSE HUB          |
| WEXT6    | WATERCOP PRO AUXILLIARY 6' EXTENSION                         |
| wcsg     | WATERCOP SENSOR GUARD                                        |
| ACA100   | WATERCOP PRO AC ADAPTER FOR LOW VOLTAGE MULTISENSE HUB       |
| RS100    | WATER CONTROL WALL SWITCH (CABLE NOT INCLUDED)               |
| WCSCLV   | WATERCOP SMART CONNECT – WIFI + MOBILE APP INTERFACE         |
| WPR      | WATERCOP PRO RANGE ENHANCING SENSOR REPEATER                 |

### **SmartConnect**

Receive mobile alerts and control your WaterCop system using the WaterCop app on a phone or tablet. SmartConnect is compatible with Classic, Pro and LeakStop+ systems.

- 24/7 remote mobile control and access to your WaterCop system
- · WiFi compatible
- Mobile alerts about power outages